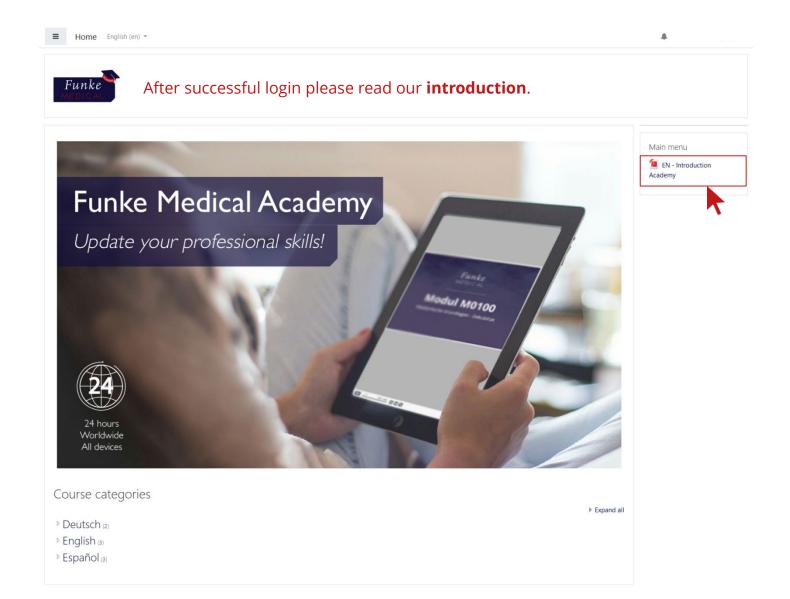

Enter your registration key Click to enter text 🖋 👁 Registration key The registration key is **not** the enrolment key! Choose your username and password Username The password must have at least 8 characters, at least 1 digit(s), at least 1 lower case letter(s), at least 1 upper case letter(s), at least 1 non-alphanumeric character(s) -, or # Click to enter text & • Password More details Fill in all the required fields, which are marked like this: Email address 0 0 Email (again) 0 First name Surname City/town Country **\$** Select a country Your private Data Firmenanschrift / Company address Firmenname / Company name PLZ / Zip code Stadt / City 0 Land / Country Site policy agreement Link to site policy agreement ☐ I understand and agree Create my new account





## Read the introduction







# academy.funke-medical.de

# We wish you a lot of success

with your training with the help of our E-Academy!