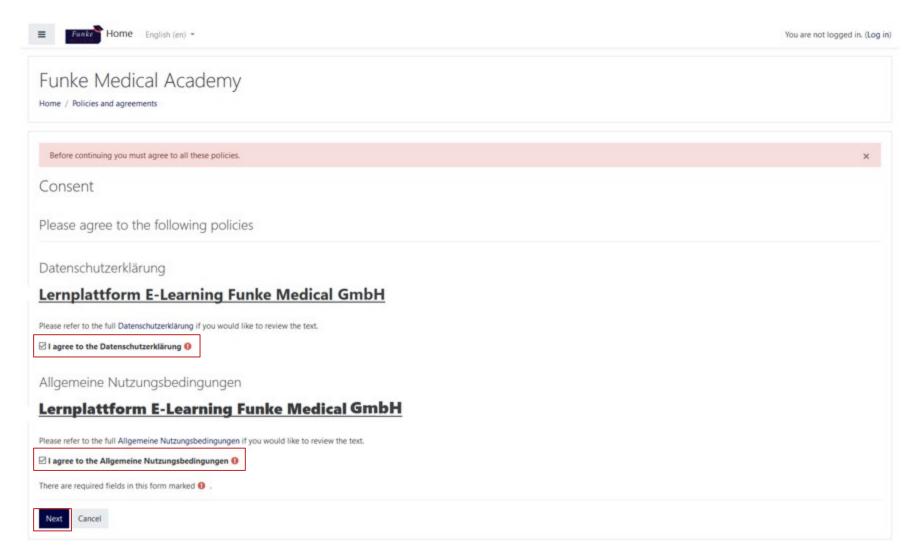

g in or how to create a new account.





### Customer

You are already a customer of Funke Medical.

- 1. You do not need to create a new account.
- Please contact your contact person at Funke Medical GmbH. She / He will provide you all the important login data.
- 3. You have already received the login data.

Please log in at the welcome page.



#### No Customer

You are interested in the Funke Medical Academy, but you are not a customer of Funke Medical yet.

- 1. You need to **create a new account.**
- 2. For this, you need the **registration data**.
- Please contact one of our accredited specialist trade partners. She / He will provide you the necessary data.
- You already have the registration data.
  Please continue reading.





## Create a new account







# Agree the policies







## Registration

There are required fields in this form marked 0

Enter the **registration key** (**key code**) here which you received from our accredited specialist trade partner. Enter your registration key Click to enter text 🖋 👁 Registration key The registration key is **not** the enrolment key! Choose your username and password Username The password must have at least 8 characters, at least 1 digit(s), at least 1 lower case letter(s), at least 1 upper case letter(s), at least 1 non-alphanumeric character(s) -, or # Click to enter text & • Password More details Fill in all the required fields, which are marked like this: Email address 0 0 Email (again) 0 First name Surname City/town Country **\$** Select a country Your private Data Firmenanschrift / Company address Firmenname /