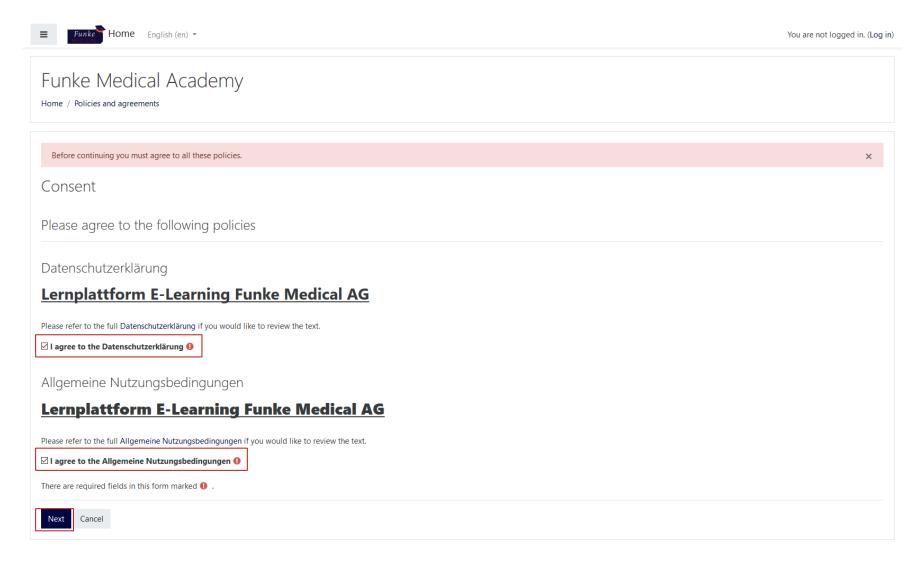

og in or how to create a new account.





#### Customer

You are already a customer of Funke Medical.

- 1. You do not need to create a new account.
- Please contact your contact person at Funke Medical AG. She / He will provide you all the important login data.
- 3. You have already received the login data.

Please log in at the welcome page.



### No Customer

You are interested in the Funke Medical

Academy, but you are not a customer of Funke Medical yet.

- 1. You need to **create a new account.**
- 2. For this, you need the **registration data**.
- Please contact one of our accredited specialist trade partners. She / He will provide you the necessary data.
- You already have the registration data.
  Please continue reading.





## Create a new account







# Agree the policies







## Registration







## Read the introduction







# academy.funke-medical.de

# We wish you a lot of success

with your training with the help of our E-Academy!