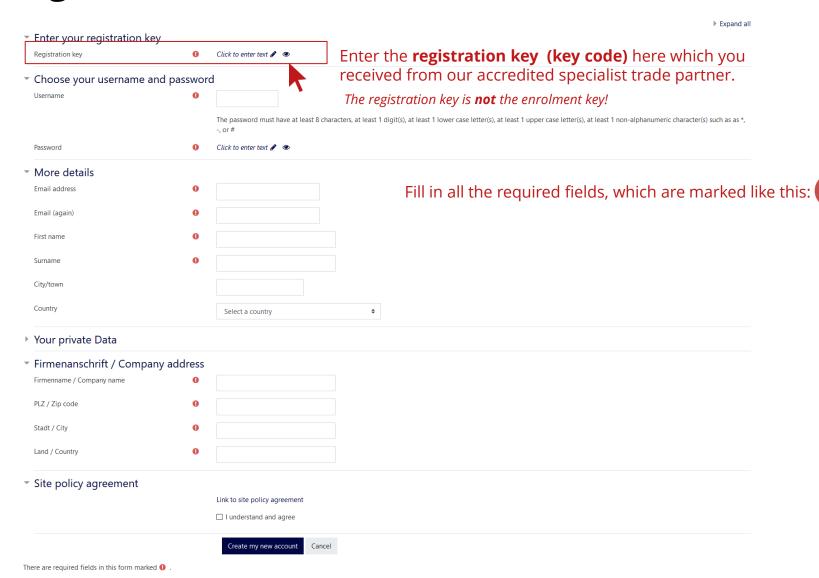

a new account.





#### Customer

You are already a customer of Funke Medical.

- 1. You do not need to create a new account.
- Please contact your contact person at Funke Medical AG. She / He will provide you all the important login data.
- 3. You have already received the login data.

Please log in at the welcome page.



### No Customer

You are interested in the Funke Medical

Academy, but you are not a customer of Funke Medical yet.

- 1. You need to **create a new account.**
- 2. For this, you need the **registration data**.
- Please contact one of our accredited specialist trade partners. She / He will provide you the necessary data.
- You already have the registration data.
  Please continue reading.





## Create a new account







# Agree the policies







## Registration







## Read the introduction







# academy.funke-medical.de

# We wish you a lot of success

with your training with the help of our E-Academy!